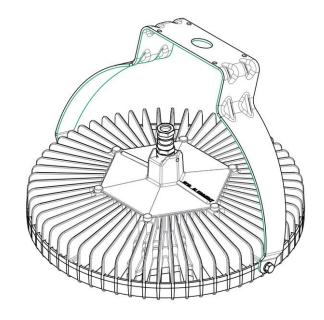

#### **Installation instructions:**

- 1. Install hardware loosely as shown below. Tighten to specified torque.
- 2. Re-torque all screws again after initially tightening them.