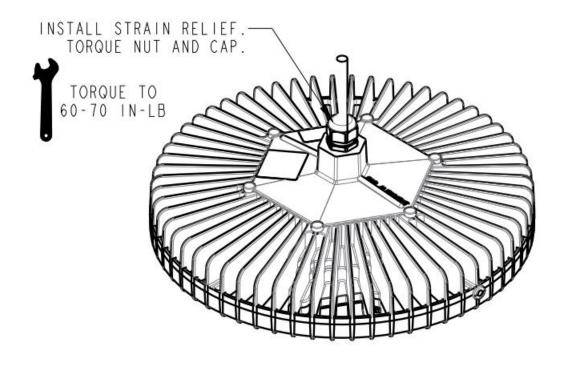

### **Cable Gland Units:**

INSTALL REDUCING BUSHING INTO CASTING.

INSTALL I/2" NPT STRAIN RELIEF INTO THE REDUCING BUSHING.

USE TEFLON TAPE OR THREAD SEALANT ON EXTERNAL THREADS OF BOTH COMPONENTS.