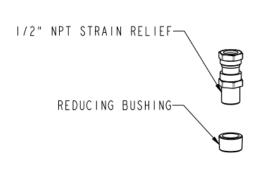

### **Cable Gland Units:**

INSTALL REDUCING BUSHING INTO CASTING.

INSTALL I/2" NPT STRAIN RELIEF INTO THE REDUCING BUSHING.

USE TEFLON TAPE OR THREAD SEALANT ON EXTERNAL THREADS OF BOTH COMPONENTS.