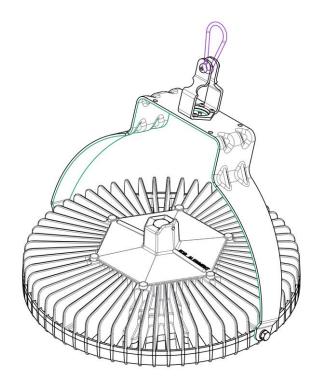

# **INSTALLATION AND MAINTENANCE MANUAL**

Document No: 9100-127-3261-99 Rev A

FEBRUARY 2017

IMPORTANT: Please read carefully before installation and retain for future reference





Document No: 9100-127-3261-99 Rev A

#### **Installation instructions:**

- 1. Install hardware loosely as shown below. Tighten to specified torque.
- 2. Re-torque all screws again after initially tightening them.



### **Cable Gland Units:**









INSTALL REDUCING BUSHING INTO CASTING.

INSTALL I/2" NPT STRAIN RELIEF INTO THE REDUCING BUSHING.

USE TEFLON TAPE OR THREAD SEALANT ON EXTERNAL THREADS OF BOTH COMPONENTS.









#### **Hook Units:**

Document No: 9100-127-3261-99 Rev A



## **Mounting Pattern:**



All statements, technical information and recommendations contained herein are based on information and tests we believe to be reliable. The accuracy or completeness thereof is not guaranteed. In accordance with Dialight Corporation "Terms and Conditions of Sale", and since conditions of use are outside our control, the purchaser should determine the suitability of the product for his intended use and assumes all risk and liability whatsoever in connection therewith.