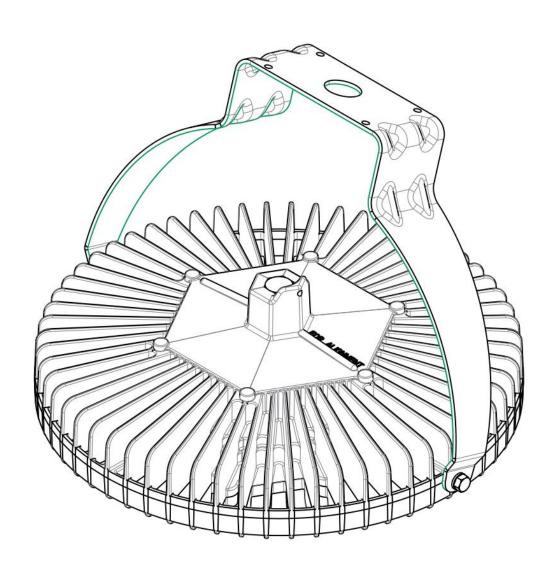

#### **Installation instructions:**

- 1. Install hardware loosely as shown below. Tighten to specified torque.
- 2. Re-torque all screws again after initially tightening them.