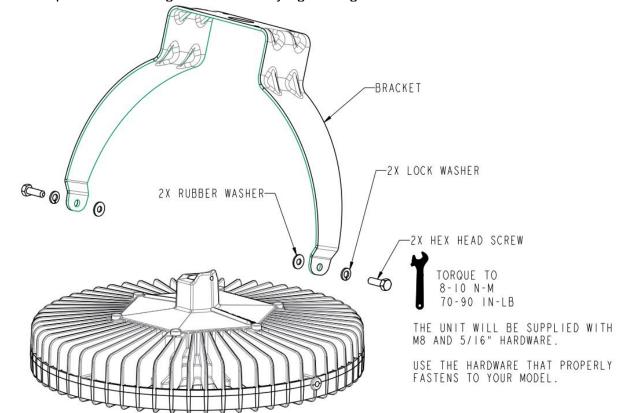

#### **Installation instructions:**

- 1. Install hardware loosely as shown below. Tighten to specified torque.
- 2. Re-torque all screws again after initially tightening them.