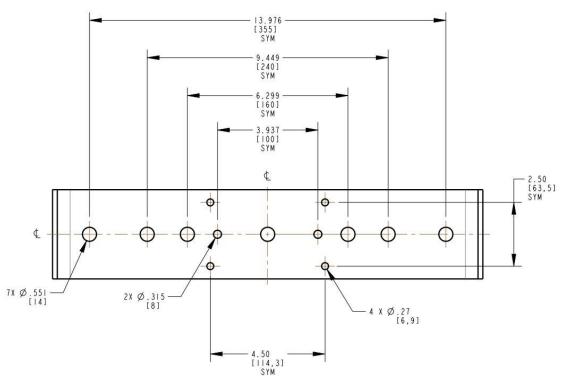

## **INSTALLATION AND MAINTENANCE MANUAL**

Document No: 9100-127-2536-99 Rev A June 2015

IMPORTANT: Please read carefully before installation and retain for future reference







## Installation instructions:

- 1. Install hardware loosely as shown below. Tighten to specified torque in the order indicated below
- 2. Re-torque all screws again after tightening in indicated order.





Document No: 9100-127-2536-99 Rev A









All statements, technical information and recommendations contained herein are based on information and tests we believe to be reliable. The accuracy or completeness thereof is not guaranteed. In accordance with Dialight Corporation "Terms and Conditions of Sale", and since conditions of use are outside our control, the purchaser should determine the suitability of the product for his intended use and assumes all risk and liability whatsoever in connection therewith.