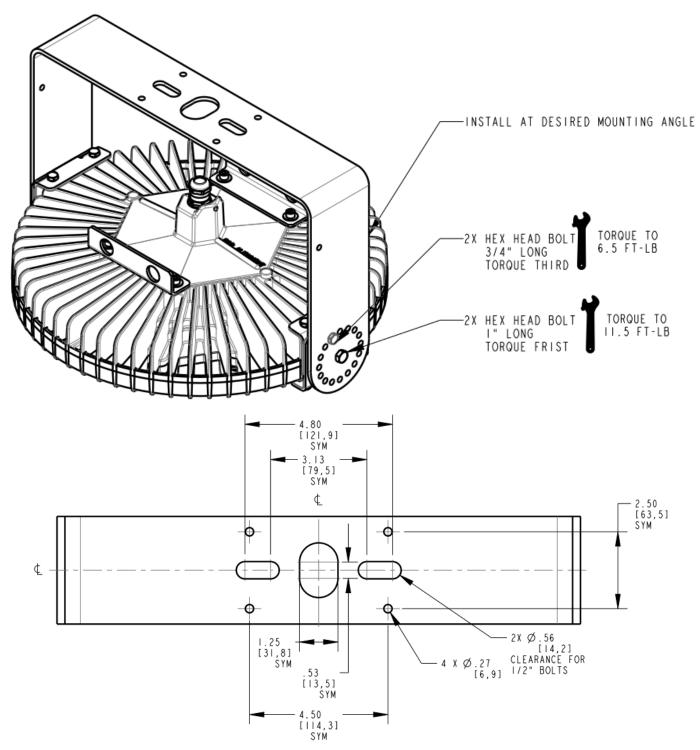

## Installation instructions:

- 1. Install hardware loosely as shown below. Tighten to specified torque in the order indicated below
- 2. Re-torque all screws again after tightening in indicated order.