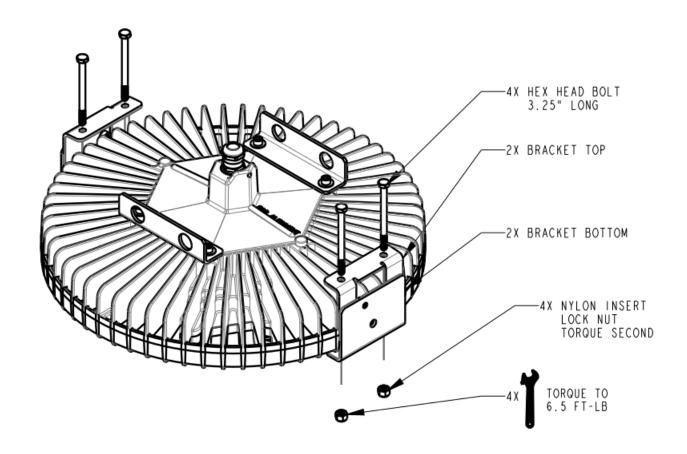

## Installation instructions:

- 1. Install hardware loosely as shown below. Tighten to specified torque in the order indicated below
- 2. Re-torque all screws again after tightening in indicated order.