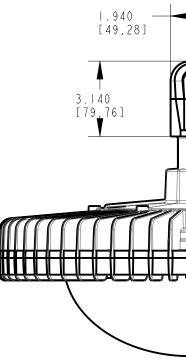

| THIS DRAWING AND THE CONTENTS HEREIN ARE CONFIDENTIAL AND<br>THE SOLE PROPERTY OF DIALIGHT. REPRODUCTION OF THIS DRAWING<br>OR CONSTRUCTION OF ANY PARTS WITHIN THIS DRAWING ARE<br>FORBIDDEN WITHOUT THE WRITTEN CONSENT OF DIALIGHT.<br>SCALE: 0.250<br>ALL DIM'S IN: INCHES (MM)<br>TOLERANCES:<br>UNLESS OTHERWISE SPECIFIED<br>FRACTIONS: ±1/64<br>DECIMALS (.XXX): ±.005<br>DECIMALS (.XXXX): ±.005<br>ANGLES: ±1°<br>TITLE<br>MATERIAL                                                                                                                                                                                                                                                                                                                                                                                                                                                                                                                                                                                                                                                                                                                                                                                                                            | THE SOLE PROPERTY (<br>OR CONSTRUCTION<br>FORBIDDEN WITH<br>SCALE: 0.250<br>ALL DIM'S IN: INCHES (MM)<br>TOLERANCES:<br>UNLESS OTHERWISE SPECIFIED<br>FRACTIONS: ±1/64<br>DECIMALS (.XXX): ±.001<br>DECIMALS (.XXX): ±.005 | of dialight. reproduc<br>of any parts within<br>out the written conse<br>DRAWING NUMBER<br>LBXXXXX-<br>TITLE | TION OF THIS DRAWING<br>THIS DRAWING ARE<br>INT OF DIALIGHT.<br>2DCAD - |
|--------------------------------------------------------------------------------------------------------------------------------------------------------------------------------------------------------------------------------------------------------------------------------------------------------------------------------------------------------------------------------------------------------------------------------------------------------------------------------------------------------------------------------------------------------------------------------------------------------------------------------------------------------------------------------------------------------------------------------------------------------------------------------------------------------------------------------------------------------------------------------------------------------------------------------------------------------------------------------------------------------------------------------------------------------------------------------------------------------------------------------------------------------------------------------------------------------------------------------------------------------------------------|----------------------------------------------------------------------------------------------------------------------------------------------------------------------------------------------------------------------------|--------------------------------------------------------------------------------------------------------------|-------------------------------------------------------------------------|
| FINISH:<br>-<br>FSCM 83330<br>FINISH:<br>-<br>FSCM 83330<br>FINISH:<br>-<br>FINISH:<br>-<br>FINISH:<br>-<br>FINISH:<br>-<br>FINISH:<br>-<br>FINISH:<br>-<br>FINISH:<br>-<br>FINISH:<br>-<br>FINISH:<br>-<br>FINISH:<br>-<br>FINISH:<br>-<br>FINISH:<br>-<br>FINISH:<br>-<br>FINISH:<br>-<br>FINISH:<br>-<br>FINISH:<br>-<br>FINISH:<br>-<br>FINISH:<br>-<br>FINISH:<br>-<br>FINISH:<br>-<br>FINISH:<br>-<br>FINISH:<br>-<br>FINISH:<br>-<br>FINISH:<br>-<br>FINISH:<br>-<br>FINISH:<br>-<br>FINISH:<br>-<br>FINISH:<br>-<br>-<br>-<br>-<br>-<br>-<br>-<br>-<br>-<br>-<br>-<br>-<br>- | -                                                                                                                                                                                                                          | <b>_</b>                                                                                                     | I 501 ROUTE 34 SOUTH<br>FARMINGDALE, NJ 0772<br>AMILY TABLE:            |