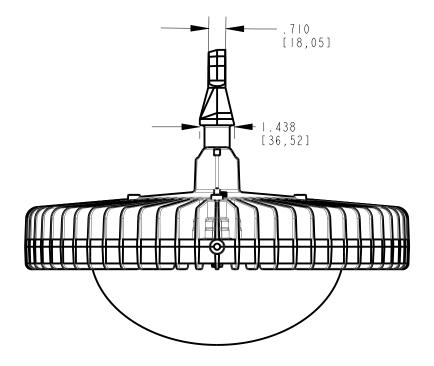

| THIS DRAWING AND THE CONTENTS HEREIN ARE CONFIDENTIAL AND<br>THE SOLE PROPERTY OF DIALIGHT. REPRODUCTION OF THIS DRAWING<br>OR CONSTRUCTION OF ANY PARTS WITHIN THIS DRAWING ARE<br>FORBIDDEN WITHOUT THE WRITTEN CONSENT OF DIALIGHT.<br>SCALE: 0.250<br>ALL DIM'S IN: INCHES (MM)<br>TOLERANCES:<br>UNLESS OTHERWISE SPECIFIED<br>FRACTIONS: ±1/64<br>DECIMALS (.XXX): ±.005<br>DECIMALS (.XXXX): ±.005<br>ANGLES: ±1°<br>TITLE<br>MATERIAL                                                                                                                                                                                                                                                                                                                                                                                                                                                                                                                                                                                                                                                                                                                                                                                                                            | THE SOLE PROPERTY (<br>OR CONSTRUCTION<br>FORBIDDEN WITH<br>SCALE: 0.250<br>ALL DIM'S IN: INCHES (MM)<br>TOLERANCES:<br>UNLESS OTHERWISE SPECIFIED<br>FRACTIONS: ±1/64<br>DECIMALS (.XXX): ±.001<br>DECIMALS (.XXX): ±.005 | of dialight. reproduc<br>of any parts within<br>out the written conse<br>DRAWING NUMBER<br>LBXXXXX-<br>TITLE | TION OF THIS DRAWING<br>THIS DRAWING ARE<br>INT OF DIALIGHT.<br>2DCAD - |
|--------------------------------------------------------------------------------------------------------------------------------------------------------------------------------------------------------------------------------------------------------------------------------------------------------------------------------------------------------------------------------------------------------------------------------------------------------------------------------------------------------------------------------------------------------------------------------------------------------------------------------------------------------------------------------------------------------------------------------------------------------------------------------------------------------------------------------------------------------------------------------------------------------------------------------------------------------------------------------------------------------------------------------------------------------------------------------------------------------------------------------------------------------------------------------------------------------------------------------------------------------------------------|----------------------------------------------------------------------------------------------------------------------------------------------------------------------------------------------------------------------------|--------------------------------------------------------------------------------------------------------------|-------------------------------------------------------------------------|
| FINISH:<br>-<br>FSCM 83330<br>FINISH:<br>-<br>FSCM 83330<br>FINISH:<br>-<br>FINISH:<br>-<br>FINISH:<br>-<br>FINISH:<br>-<br>FINISH:<br>-<br>FINISH:<br>-<br>FINISH:<br>-<br>FINISH:<br>-<br>FINISH:<br>-<br>FINISH:<br>-<br>FINISH:<br>-<br>FINISH:<br>-<br>FINISH:<br>-<br>FINISH:<br>-<br>FINISH:<br>-<br>FINISH:<br>-<br>FINISH:<br>-<br>FINISH:<br>-<br>FINISH:<br>-<br>FINISH:<br>-<br>FINISH:<br>-<br>FINISH:<br>-<br>FINISH:<br>-<br>FINISH:<br>-<br>FINISH:<br>-<br>FINISH:<br>-<br>FINISH:<br>-<br>FINISH:<br>-<br>-<br>-<br>-<br>-<br>-<br>-<br>-<br>-<br>-<br>-<br>-<br>- | -                                                                                                                                                                                                                          | <b>_</b>                                                                                                     | I 501 ROUTE 34 SOUTH<br>FARMINGDALE, NJ 0772<br>AMILY TABLE:            |