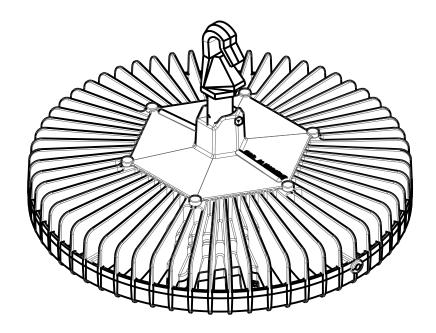

| THIS DRAWING AND THE CONTENTS HEREIN ARE CONFIDENTIAL AND<br>THE SOLE PROPERTY OF DIALIGHT. REPRODUCTION OF THIS DRAWING<br>OR CONSTRUCTION OF ANY PARTS WITHIN THIS DRAWING ARE<br>FORBIDDEN WITHOUT THE WRITTEN CONSENT OF DIALIGHT.<br>SCALE: 0.250<br>ALL DIM'S IN: INCHES (MM)<br>TOLERANCES:<br>UNLESS OTHERWISE SPECIFIED<br>FRACTIONS: ±1/64<br>DECIMALS (.XXX): ±.005<br>DECIMALS (.XXXX): ±.005<br>ANGLES: ±1°<br>TITLE<br>MATERIAL                                                                                                                                                                                                                                                                                                                                                                                                                                                                                                                                                                                                                                                                                                                                                                                                                            | THE SOLE PROPERTY (<br>OR CONSTRUCTION<br>FORBIDDEN WITH<br>SCALE: 0.250<br>ALL DIM'S IN: INCHES (MM)<br>TOLERANCES:<br>UNLESS OTHERWISE SPECIFIED<br>FRACTIONS: ±1/64<br>DECIMALS (.XXX): ±.001<br>DECIMALS (.XXX): ±.005 | of dialight. reproduc<br>of any parts within<br>out the written conse<br>DRAWING NUMBER<br>LBXXXXX-<br>TITLE | TION OF THIS DRAWING<br>THIS DRAWING ARE<br>INT OF DIALIGHT.<br>2DCAD - |
|--------------------------------------------------------------------------------------------------------------------------------------------------------------------------------------------------------------------------------------------------------------------------------------------------------------------------------------------------------------------------------------------------------------------------------------------------------------------------------------------------------------------------------------------------------------------------------------------------------------------------------------------------------------------------------------------------------------------------------------------------------------------------------------------------------------------------------------------------------------------------------------------------------------------------------------------------------------------------------------------------------------------------------------------------------------------------------------------------------------------------------------------------------------------------------------------------------------------------------------------------------------------------|----------------------------------------------------------------------------------------------------------------------------------------------------------------------------------------------------------------------------|--------------------------------------------------------------------------------------------------------------|-------------------------------------------------------------------------|
| FINISH:<br>-<br>FSCM 83330<br>FINISH:<br>-<br>FSCM 83330<br>FINISH:<br>-<br>FINISH:<br>-<br>FINISH:<br>-<br>FINISH:<br>-<br>FINISH:<br>-<br>FINISH:<br>-<br>FINISH:<br>-<br>FINISH:<br>-<br>FINISH:<br>-<br>FINISH:<br>-<br>FINISH:<br>-<br>FINISH:<br>-<br>FINISH:<br>-<br>FINISH:<br>-<br>FINISH:<br>-<br>FINISH:<br>-<br>FINISH:<br>-<br>FINISH:<br>-<br>FINISH:<br>-<br>FINISH:<br>-<br>FINISH:<br>-<br>FINISH:<br>-<br>FINISH:<br>-<br>FINISH:<br>-<br>FINISH:<br>-<br>FINISH:<br>-<br>FINISH:<br>-<br>FINISH:<br>-<br>-<br>-<br>-<br>-<br>-<br>-<br>-<br>-<br>-<br>-<br>-<br>- | -                                                                                                                                                                                                                          | <b>_</b>                                                                                                     | I 501 ROUTE 34 SOUTH<br>FARMINGDALE, NJ 0772<br>AMILY TABLE:            |