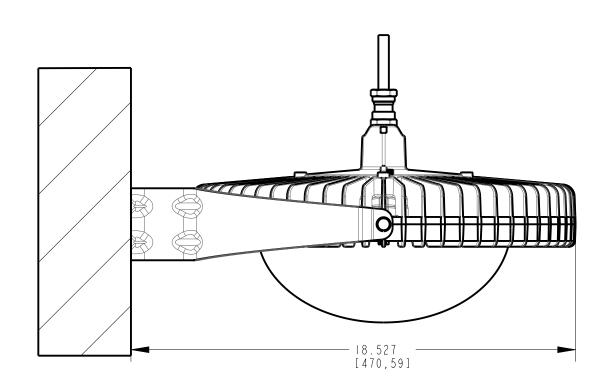

| THIS DRAWING AND THE CONTENTS HEREIN ARE CONFIDENTIAL AND THE SOLE PROPERTY OF DIALIGHT. REPRODUCTION OF THIS DRAWIN OR CONSTRUCTION OF ANY PARTS WITHIN THIS DRAWING ARE FORBIDDEN WITHOUT THE WRITTEN CONSENT OF DIALIGHT. |                                                      |          |
|------------------------------------------------------------------------------------------------------------------------------------------------------------------------------------------------------------------------------|------------------------------------------------------|----------|
| SCALE: 0.250 ALL DIM'S IN: INCHES (MM) TOLERANCES: UNLESS OTHERWISE SPECIFIED                                                                                                                                                | DRAWING NUMBER LBXXXXX-2DCAD                         | REV<br>- |
| FRACTIONS: ±1/64 DECIMALS (.XX): ±.01 DECIMALS (.XXX): ±.005                                                                                                                                                                 | TITLE HBXW2                                          |          |
| DECIMALS (.XXXX): ±.0005<br>ANGLES: ±1°<br>FINISH:                                                                                                                                                                           | MATERIAL -                                           |          |
| -                                                                                                                                                                                                                            | Dialight   1501 ROUTE 34 SOUTH FARMINGDALE, NJ 07727 |          |
| FSCM 83330                                                                                                                                                                                                                   | SHEET I OF I FAMILY TABLE:                           |          |