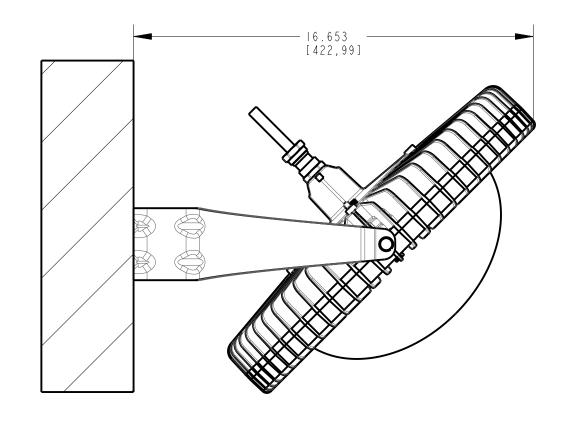

| THIS DRAWING AND THE CONTENTS HEREIN ARE CONFIDENTIAL AND THE SOLE PROPERTY OF DIALIGHT. REPRODUCTION OF THIS DRAWIN OR CONSTRUCTION OF ANY PARTS WITHIN THIS DRAWING ARE FORBIDDEN WITHOUT THE WRITTEN CONSENT OF DIALIGHT. |                                                      |          |
|------------------------------------------------------------------------------------------------------------------------------------------------------------------------------------------------------------------------------|------------------------------------------------------|----------|
| SCALE: 0.250 ALL DIM'S IN: INCHES (MM) TOLERANCES: UNLESS OTHERWISE SPECIFIED                                                                                                                                                | DRAWING NUMBER LBXXXXX-2DCAD                         | REV<br>- |
| FRACTIONS: ±1/64 DECIMALS (.XX): ±.01 DECIMALS (.XXX): ±.005                                                                                                                                                                 | TITLE HBXW2                                          |          |
| DECIMALS (.XXXX): ±.0005<br>ANGLES: ±1°<br>FINISH:                                                                                                                                                                           | MATERIAL -                                           |          |
| -                                                                                                                                                                                                                            | Dialight   1501 ROUTE 34 SOUTH FARMINGDALE, NJ 07727 |          |
| FSCM 83330                                                                                                                                                                                                                   | SHEET I OF I FAMILY TABLE:                           |          |