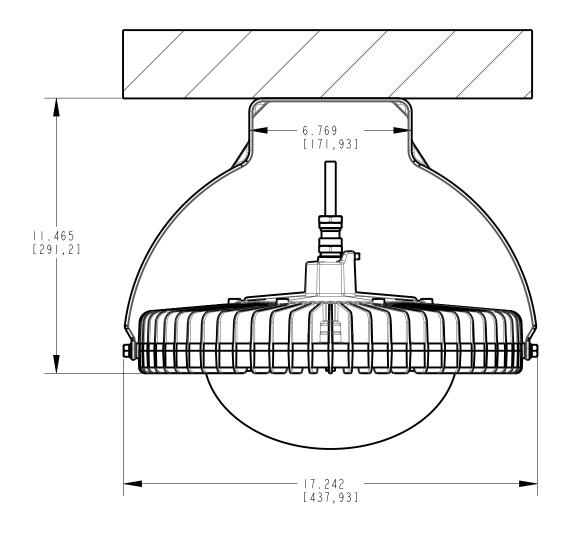

| THIS DRAWING AND THE CONTENTS HEREIN ARE CONFIDENTIAL AND THE SOLE PROPERTY OF DIALIGHT. REPRODUCTION OF THIS DRAWIN OR CONSTRUCTION OF ANY PARTS WITHIN THIS DRAWING ARE FORBIDDEN WITHOUT THE WRITTEN CONSENT OF DIALIGHT. |                                                      |          |
|------------------------------------------------------------------------------------------------------------------------------------------------------------------------------------------------------------------------------|------------------------------------------------------|----------|
| SCALE: 0.250 ALL DIM'S IN: INCHES (MM) TOLERANCES: UNLESS OTHERWISE SPECIFIED                                                                                                                                                | DRAWING NUMBER LBXXXXX-2DCAD                         | REV<br>- |
| FRACTIONS: ±1/64 DECIMALS (.XX): ±.01 DECIMALS (.XXX): ±.005                                                                                                                                                                 | TITLE HBXW2                                          |          |
| DECIMALS (.XXXX): ±.0005<br>ANGLES: ±1°<br>FINISH:                                                                                                                                                                           | MATERIAL -                                           |          |
| -                                                                                                                                                                                                                            | Dialight   1501 ROUTE 34 SOUTH FARMINGDALE, NJ 07727 |          |
| FSCM 83330                                                                                                                                                                                                                   | SHEET I OF I FAMILY TABLE:                           |          |