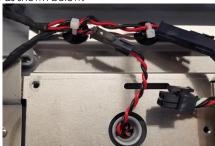

Open the luminaire by loosening the captive screw on the access cover and tilting the cover open.

Connect the uplight wire harnesses to the matching plugs on the luminaire as shown below.

Tilt the access cover closed. Ensure the tabs have engaged and clicked shut. Tighten the captive screw and torque to 14-16 in-lbs.