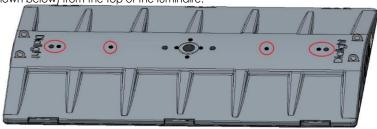

WARNING: Ensure the luminaire is disconnected from AC power before servicing.

Remove the blanking plugs (shown below) from the top of the luminaire.

Install the uplight modules into the highbay as shown below. They will snap into place.