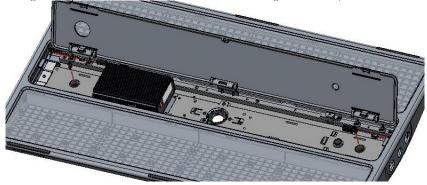

WARNING: Ensure the luminaire is disconnected from AC power before servicing.

Remove the blanking plugs (shown below) from the top of the luminaire.

Install the uplight modules into the highbay as shown below. They will snap into place.

NOTE: To aid installation, removal of battery pack, occupancy sensor, or wireless module may be required.

OPTIONALLY: Install the supplied #4-20x 3/4" self-threading screws to lock the uplight to the housing.