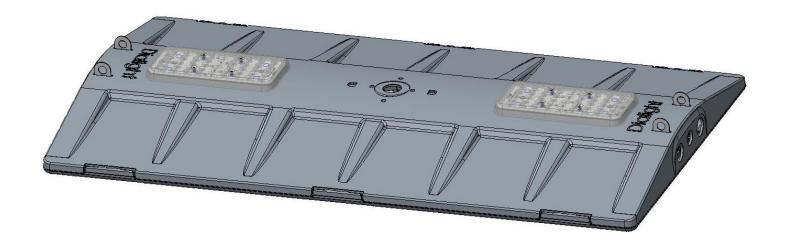

## Operation/Installation Instructions

| Language | Page Number |
|----------|-------------|
| English  | 2           |

**Note:** Save these instructions for future use

| Part Number | Description     |
|-------------|-----------------|
| RH-UPL-CWB  | 1.8k CW Uplight |
| RH-UPL-NWB  | 1.8k NW Uplight |
| RH-UPL-CWC  | 3.0k CW Uplight |
| RH-UPL-NWC  | 3.0k NW Uplight |