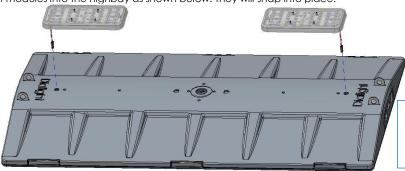

WARNING: Ensure the luminaire is disconnected from AC power before servicing.

Remove the blanking plugs (shown below) from the top of the luminaire.

Install the uplight modules into the highbay as shown below. They will snap into place.

NOTE: To aid installation, removal of battery pack, occupancy sensor, or wireless module may be required.

OPTIONALLY: Install the supplied #4-20x 3/4" self-threading screws to lock the uplight to the housing.