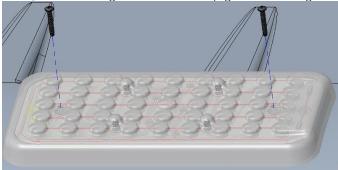

Open the luminaire by loosening the captive screw on the access cover and tilting the cover open.

Connect the uplight wire harnesses to the matching plugs on the luminaire as shown below.

Tilt the access cover closed. Ensure the tabs have engaged and clicked shut. Tighten the captive screw and torque to 14-16 in-lbs.