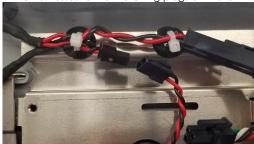

Open the luminaire by loosening the captive screw on the access cover and tilting the cover open.

Connect the uplight wire harnesses to the matching plugs on the luminaire as shown below.

Tilt the access cover closed. Ensure the tabs have engaged and clicked shut. Tighten the captive screw and torque to 14-16 in-lbs.