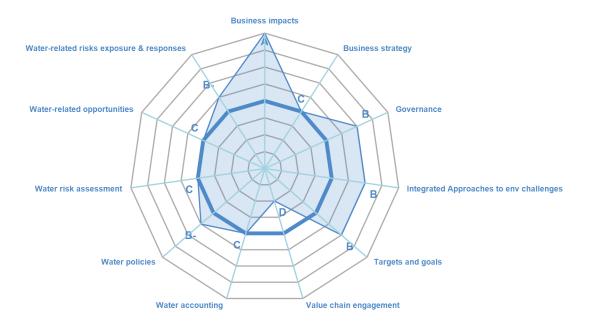

#### **CATEGORY SCORES**

If a company scored C or below, they will not have been scored for Management or Leadership points (the dark blue line represents this).

Please download the **CDP Scoring Introduction** for more information.

#### CATEGORY SCORES BENCHMARKING

Each category score in the bar chart represents the progression within each scoring level. The Context and Verification categories have not been included for category score breakdown as they are not scored at both Management and Leadership levels.

Scoring categories are groupings of questions by topic. They are sub-groups of the 2022 questionnaire modules and are consistent across all sectors. Weighting applied to each category varies across sectors to highlight the areas most important to environmental stewardship in specific sectors.