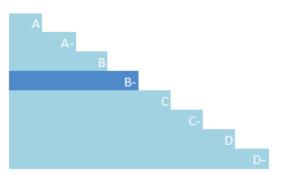

#### UNDERSTANDING YOUR SCORE REPORT

Dialight received a B- which is in the Management band. This is lower than the Europe regional average of B, and the same as the Electrical & electronic equipment sector average of B-.

Leadership (A/A-): Implementing current best practices

Management (B/B-): Taking coordinated action on water issues

Awareness (C/C-): Knowledge of impacts on, and of, water issues

Disclosure (D/D-): Transparent about water issues