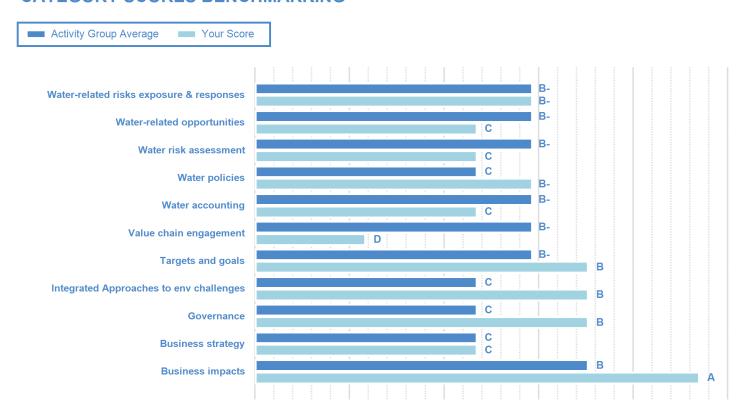

#### **CATEGORY SCORES**

If a company scored C or below, they will not have been scored for Management or Leadership points (the dark blue line represents this).

Please download the **CDP Scoring Introduction** for more information.

#### CATEGORY SCORES BENCHMARKING

Each category score in the bar chart represents the progression within each scoring level. The Context and Verification categories have not been included for category score breakdown as they are not scored at both Management and Leadership levels.

Scoring categories are groupings of questions by topic. They are sub-groups of the 2022 questionnaire modules and are consistent across all sectors. Weighting applied to each category varies across sectors to highlight the areas most important to environmental stewardship in specific sectors.