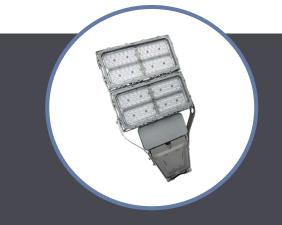

## PROSITE LED HIGH MAST

Introducing the ProSite High Mast, an extension of its highly popular ProSite Floodlight series. This new model is precision engineered to support mounting heights of up to 130 feet for a variety of outdoor industrial applications, including: airports, container yards, rail yards, product stockpiles, transport, perimeter lighting, and parking applications. With up to 65,000 total lumen output, the ProSite High Mast enhances site security with uniform, crisp, clear, illumination.

## <u>FEATURES & BENEFITS</u>

- 10 year warranty
- Up to 160lm/W
- IP66/67, NEMA 4X
- 316 Stainless Steel hardware
- Vibration testing to ANSI 136.31-2018
- Ideal for 1000W HID replacement
- Significant energy savings vs traditional HID lighting
- Long life and reduced maintenance costs
- Precisely tuned optical patterns
- L70 > 100,000 hours @ 122°F (50°C) ambient
- DLC and DLC Premium
- Heavy duty horizontal arm mounting bracket with +/- 5° tilt adjustment
  Bracket capable of accepting 1-1/4" to 2" nominal pipe sizes