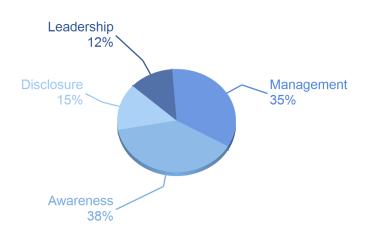

#### **ACTIVITY GROUP PERFORMANCE**

**Electrical & electronic equipment** 

Your company is amongst 38% of companies that reached Awareness level in your Activity Group.

A sample of A-list companies from your Activity Group: