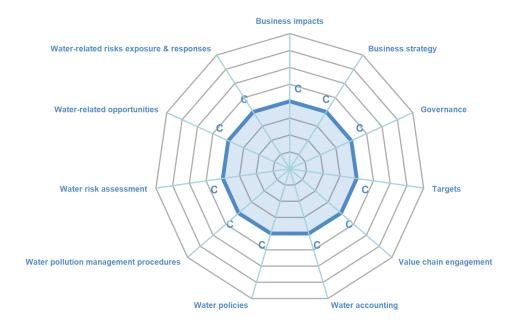

#### **CATEGORY SCORES**

If a company scored a C or below, they will not have been scored for Management or Leadership points (the dark blue line represents this).

Please download the 'CDP Scoring Introduction' for more information.