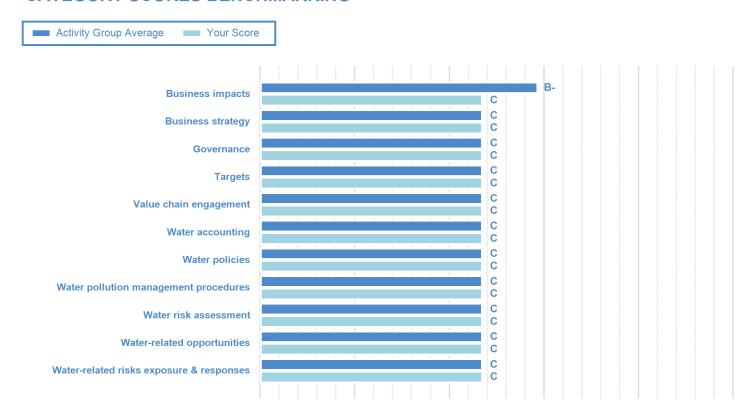

#### **CATEGORY SCORES BENCHMARKING**

Each category score in the bar chart represents the progression within each scoring level. Some categories have not been included for category score breakdown as either not enough questions feed into these categories to give a representative score or they are not scored at both Management and Leadership levels. Scoring categories are groupings of questions by topic. They are sub-groups of the 2023 questionnaire modules and are consistent across all sectors. Weighting applied to each category varies across sectors to highlight the areas most important to environmental stewardship in specific sectors.