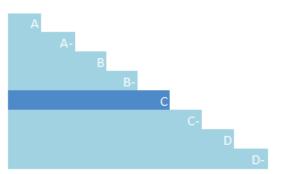

#### UNDERSTANDING YOUR SCORE REPORT

Dialight received a C which is in the Awareness band. This is the same as the Europe regional average of C, and the same as the Electrical & electronic equipment sector average of C.

Leadership (A/A-): Implementing current best practices

Management (B/B-): Taking coordinated action on water issues

Awareness (C/C-): Knowledge of impacts on, and of, water issues

Disclosure (D/D-): Transparent about water issues