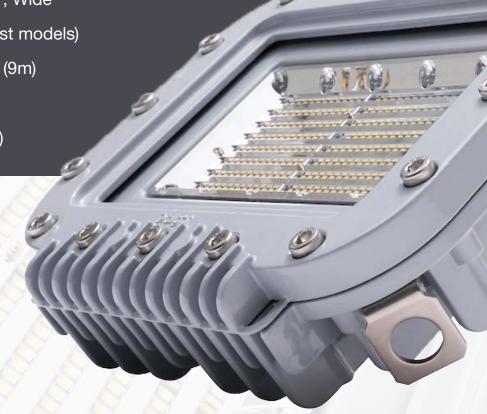

## FEATURES & BENEFITS

UL 1598/A, UL 844 (CID1, CID2, CIID1, CIID2, CII, CIII), CSA, NOM, UL 924,

CE, ENEC, RCM, IECEx/ATEX (Zone 1, 21)

IP66/67/69, NEMA 4X, IK07 (glass lens)/IK10 (PC lens)

Cool White 5000K, Neutral White 4000K, Warm White 2700K

100-277 VAC, 120-250 VDC, 347-480 VAC, 50/60Hz

Diffused Polycarbonate, Clear Tempered Glass,

Operating temperature range of -40°F + 149°F (-40°C to +65°C)

Up to 9,000 lumens (11,000 & 13,000 lumens coming soon)

Beam Distribution of 360°, 180°, Wide

DLC Premium (available on most models)

Mounting heights up to 30 feet (9m)

Up to 143 lm/W

10 year warranty (most models)