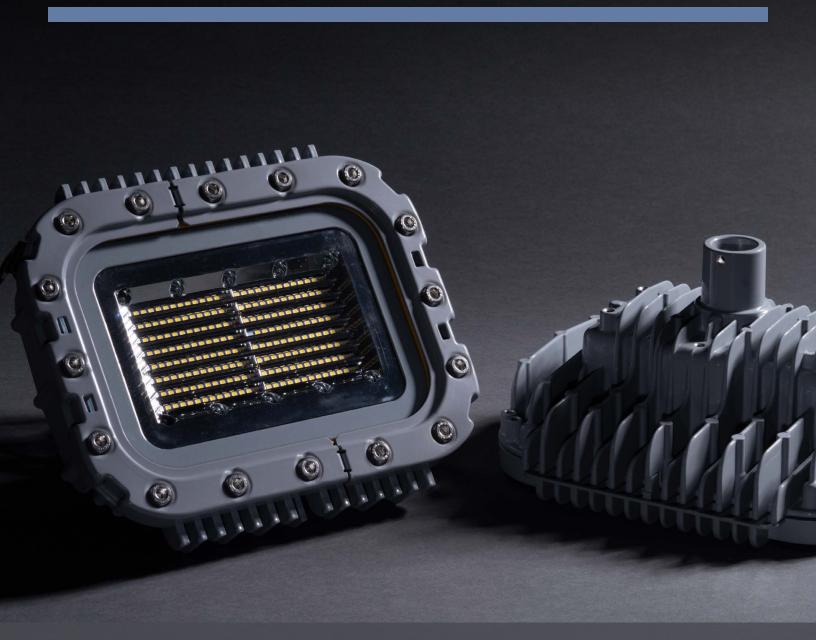

## LED AREA LIGHT

Dialight's LED Area Light delivers class-leading energy efficiency, functionality and dependability for superior performance in a wide range of applications in the most demanding environments. Designed around Dialight's exclusive purpose-built power supply for long lasting reliability.

The Dialight Area Lighting provides low maintenance fixtures you can count on with unmatched visual clarity for maximum savings and safety. Dialight offers both non-hazardous and hazardous area lights.

## FEATURES & BENEFITS

UL 1598/A, UL 844 (CID1, CID2, CIID1, CIID2, CII, CIII), CSA, NOM, UL 924,

CE, ENEC, RCM, IECEx/ATEX (Zone 1, 21)

IP66/67/69, NEMA 4X, IK07 (glass lens)/IK10 (PC lens)

Cool White 5000K, Neutral White 4000K, Warm White 2700K

100-277 VAC, 120-250 VDC, 347-480 VAC, 50/60Hz

Diffused Polycarbonate, Clear Tempered Glass,

Operating temperature range of -40°F + 149°F (-40°C to +65°C)

Up to 9,000 lumens (11,000 & 13,000 lumens coming soon)

Beam Distribution of 360°, 180°, Wide

DLC Premium (available on most models)

Mounting heights up to 30 feet (9m)

Up to 143 lm/W

10 year warranty (most models)